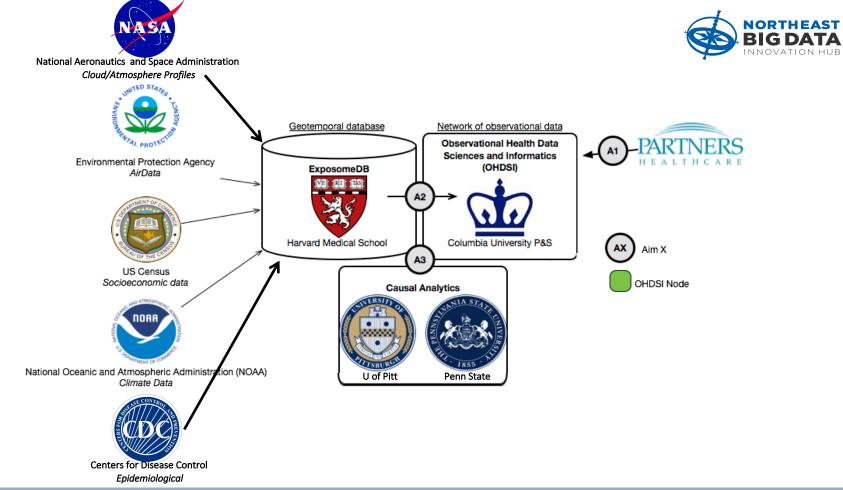

### Priority Areas

Integration of Environmental Factors and Causal Reasoning Approaches for Large-Scale Observational Health Research

A Licensing Model and Ecosystem for Data Sharing

Grand Challenges for Data-Driven Education