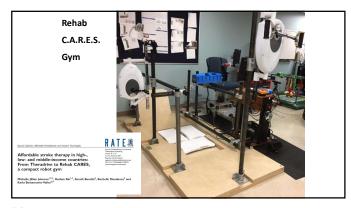

14

HIV, stroke, and rehabilitation in Botswana

4th
2
bighest HIV prevalence in the world

Coccupational therapists in the main referral hospital

\*unpublished data\*

1. Patents filed on PANDA gym, Theradrive, Rehab CARES robot system