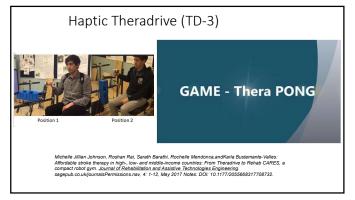

## Therapist >> Robot

- Ideally the robot should take on three roles as demonstrator, observer and helper and co-act with the patient
  Helper role is often seen in hands-on effector THERAPY ROBOTS (e.g., ADLER, Theradrive)
  Demonstrator and Observer Roles are often found in ASSISTIVE ROBOTS or SERVICE ROBOTS (e.g. Nao)
  Fluid transitioning from contact to non-contact with a patient is not often done due to huge safety concerns about soft and hard impacts.