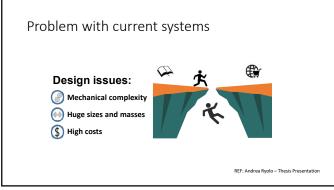

|

Agenda

1

- Myths about rehab robots
- Review 2 case studies

2

Rehabilitation Robots
will take therapists
and clinical rehab jobs







## Therapist >> Robot

- Ideally the robot should take on three roles as demonstrator, observer and helper and co-act with the patient
  Helper role is often seen in hands-on effector THERAPY ROBOTS (e.g., ADLER, Theradrive)
  Demonstrator and Observer Roles are often found in ASSISTIVE ROBOTS or SERVICE ROBOTS (e.g. Nao)
  Fluid transitioning from contact to non-contact with a patient is not often done due to huge safety concerns about soft and hard impacts.



7



8





Rehabilitation Robots are expensive and not worth the cost

11





## **Therapy Robots**

- Automate traditional therapy treatments
- Enable semi-autonomous training
- Provide consistent, repeatable, intensive training
- · Provide objective measures of recovery
- Reduce Impairment
- Increase Activity

14























HIV, stroke, and rehabilitation in Botswana

4th
2
bighest HIV prevalence in the world

Coccupational therapists in the main referral hospital

\*unpublished data\*







1. Patents filed on PANDA gym, Theradrive, Rehab CARES robot system

Financial Disclosures
2. Equity in a spin-off company of UPENN called Recupero Robotics, LLC.