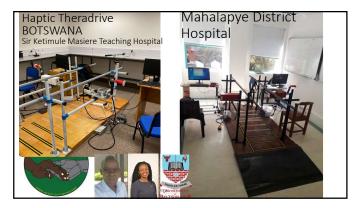

14

HIV, stroke, and rehabilitation in Botswana

4th
2
bighest HIV prevalence in the world

Coccupational therapists in the main referral hospital

\*unpublished data\*

1. Patents filed on PANDA gym, Theradrive, Rehab CARES robot system