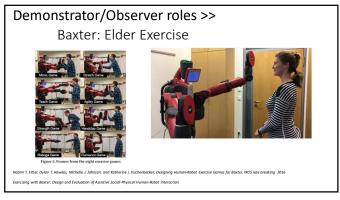

## Therapist >> Robot

- Ideally the robot should take on three roles as demonstrator, observer and helper and co-act with the patient
  Helper role is often seen in hands-on effector THERAPY ROBOTS (e.g., ADLER, Theradrive)
  Demonstrator and Observer Roles are often found in ASSISTIVE ROBOTS or SERVICE ROBOTS (e.g. Nao)
  Fluid transitioning from contact to non-contact with a patient is not often done due to huge safety concerns about soft and hard impacts.