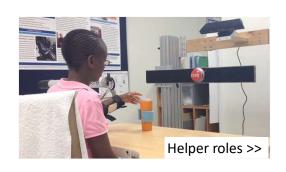

## Therapist >> Robot

- Ideally the robot should take on three roles as demonstrator, observer and helper and co-act with the patient
  Helper role is often seen in hands-on effector THERAPY ROBOTS (e.g., ADLER, Theradrive)
  Demonstrator and Observer Roles are often found in ASSISTIVE ROBOTS or SERVICE ROBOTS (e.g. Nao)
  Fluid transitioning from contact to non-contact with a patient is not often done due to huge safety concerns about soft and hard impacts.