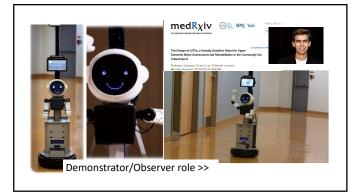

## Therapist >> Robot

- Ideally the robot should take on three roles as demonstrator, observer and helper and co-act with the patient
  Helper role is often seen in hands-on effector THERAPY ROBOTS (e.g., ADLER, Theradrive)
  Demonstrator and Observer Roles are often found in ASSISTIVE ROBOTS or SERVICE ROBOTS (e.g. Nao)
  Fluid transitioning from contact to non-contact with a patient is not often done due to huge safety concerns about soft and hard impacts.