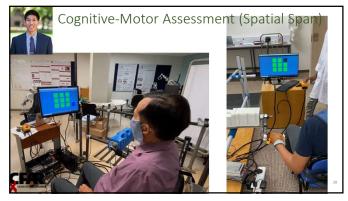

fector THERAPY ROBOTS (e.g., ADLER, Theradrive)
  Demonstrator and Observer Roles are often found in ASSISTIVE ROBOTS or SERVICE ROBOTS (e.g. Nao)
  Fluid transitioning from contact to non-contact with a patient is not often done due to huge safety concerns about soft and hard impacts.



7



8





Rehabilitation Robots are expensive and not worth the cost

11





## **Therapy Robots**

- Automate traditional therapy treatments
- Enable semi-autonomous training
- Provide consistent, repeatable, intensive training
- · Provide objective measures of recovery
- Reduce Impairment
- Increase Activity

14























HIV, stroke, and rehabilitation in Botswana

4th
2
bighest HIV prevalence in the world

Coccupational therapists in the main referral hospital

\*unpublished data\*







1. Patents filed on PANDA gym, Theradrive, Rehab CARES robot system

Financial Disclosures
2. Equity in a spin-off company of UPENN called Recupero Robotics, LLC.