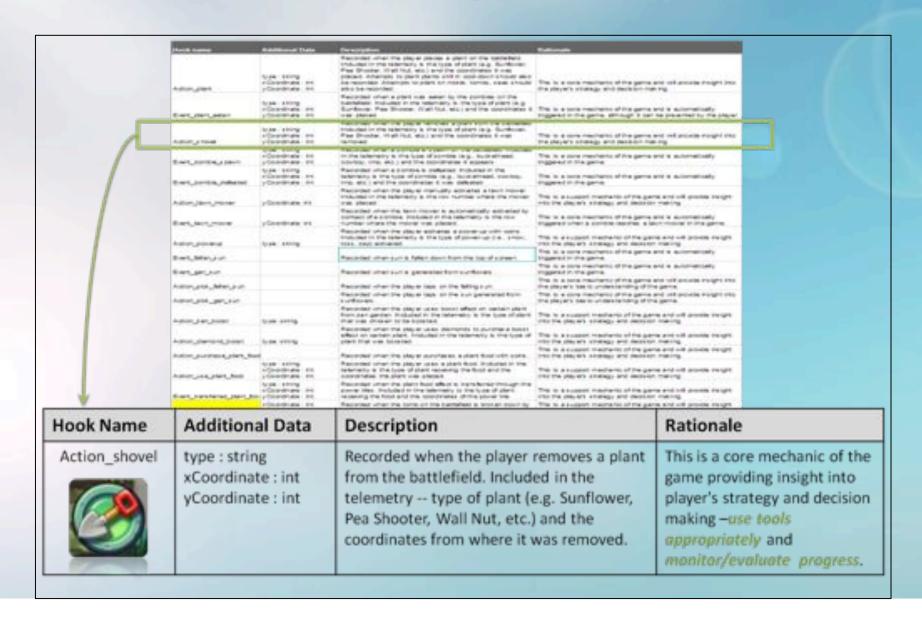

rrent Work**

Plants vs. Zombies 2 (measuring & supporting problem solving skills)



# CM Problem Solving Skills Example Observables



# Problem Solving BN (priors)



## Problem Solving BN (data)



## **Preliminary Validity Results**

Despite the small sample size, age, and SES of participants (47 students, 7<sup>th</sup> grade, low SES):

- 1) Problem solving in PvZ significantly correlates with Raven's (r = .40, p < .01).
- 2) Problem solving in PvZ significantly correlates with MicroDYN (r = .48, p < .01)
- 3) These preliminary findings suggest that our stealth assessment estimates are valid, and we are currently using machine learning in *netica* to improve the BNs.

## Thank you!

Questions?

Email: vshute@fsu.edu

Website: http://www.myweb.fsu.edu/vshute

## **Telemetry Hooks**



## **Augmented Q-Matrix**

| ndrater                                                                                                                    | fants                      |                                                    |                                            |                                                  |  |  |
|----------------------------------------------------------------------------------------------------------------------------|----------------------------|----------------------------------------------------|--------------------------------------------|--------------------------------------------------|--|--|
| Discription                                                                                                                | Andreagens, reserving