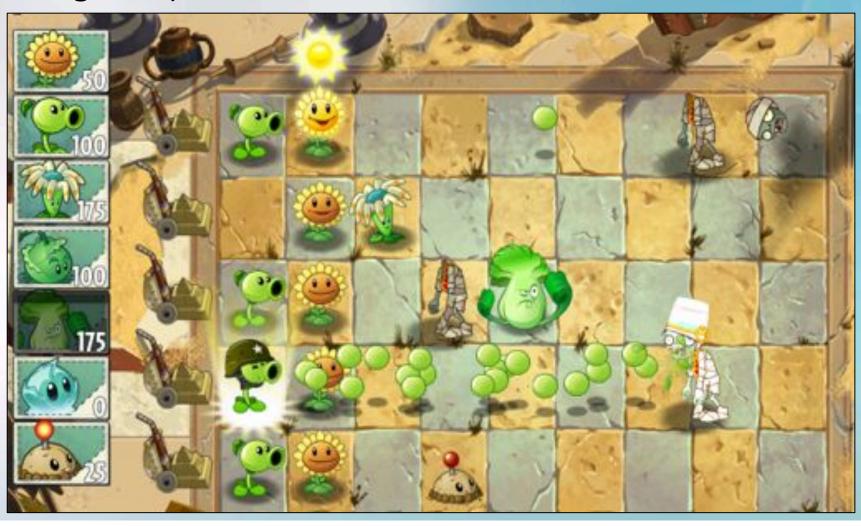

### **Current Work**

Plants vs. Zombies 2 (measuring & supporting problem solving skills)