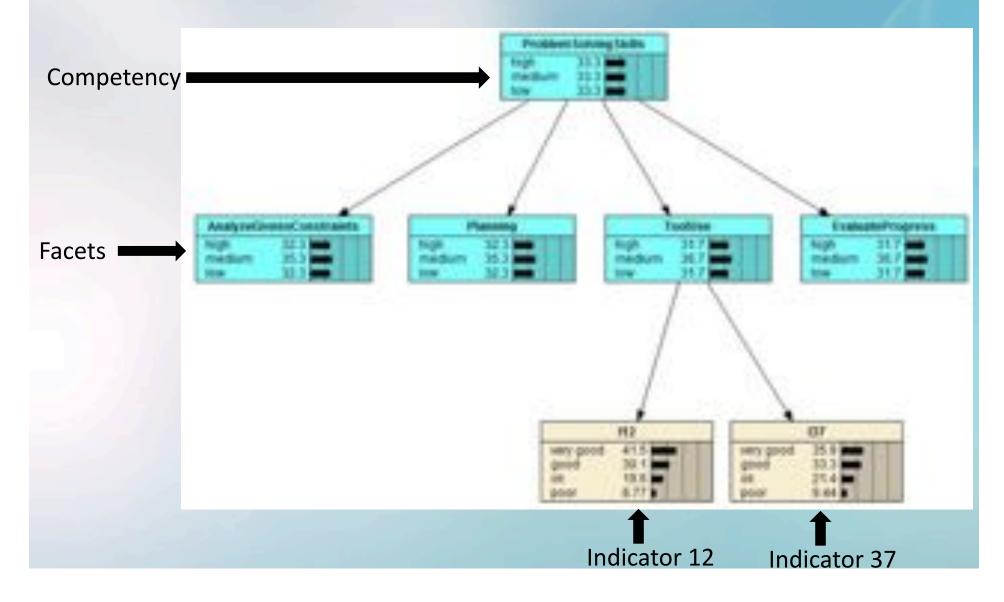

d Resourcefulness Self-Discipline

Greativity



SEE: Shute, V. J., Leighton, J. P., Jang, E. E., & Chu, M-W. (in press). Advances in the science of assessment. To appear in Educational Assessment.

## Stealth Assessment in Games:



# Stealth Assessment Features



Seamless & Ubiquitous

When the cook tastes the soup, that's formative; when the guests taste the soup, that's summative.

Formative, not Summative



Accurate & Rich Learner Models

Invisible assessment, transparent support!

### **ECD**

(e.g., Mislevy, Steinberg, & Almond, 2003)

#### **Assessment Models & Metrics**



**Monitor & Diagnose Success** 

### **Current Work**

Plants vs. Zombies 2 (measuring & supporting problem solving skills)



# CM Problem Solving Skills Example Observables



# Problem Solving BN (priors)



## Problem Solving BN (data)



## **Preliminary Validity Results**

Despite the small sample size, age, and SES of participants (47 students, 7<sup>th</sup> grade, low SES):

- 1) Problem solving in PvZ significantly correlates with Raven's (r = .40, p < .01).
- 2) Problem solving in PvZ significantly correlates with MicroDYN (r = .48, p < .01)
- 3) These preliminary findings suggest that our stealth assessment estimates are valid, and we are currently using machine learning in *netica* to improve the BNs.

## Thank you!

Questions?

Email: vshute@fsu.edu

Website: http://www.myweb.fsu.edu/vshute

## **Telemetry Hooks**



## **Augmented Q-Matrix**

| ndrater                                                                                                                    | fants