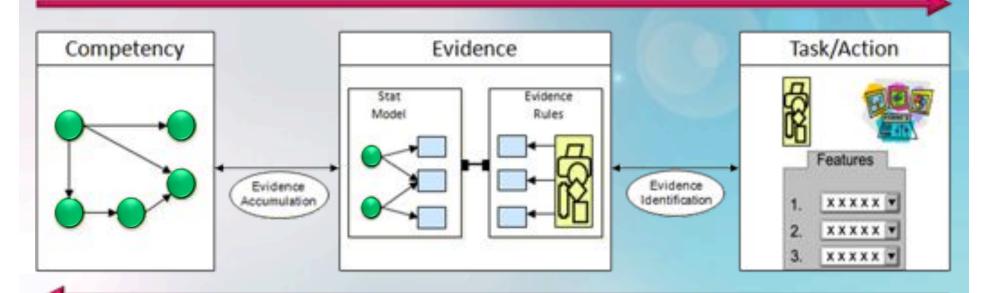

Val Snute, FSU (NSF/CRA Big Data Workshop, 6/2/15)

## What Standardized Tests Don't Measure

Persistence
Curiosity
Enthusiasm
COURAGE
Leadership

Civic-Minded Resourcefulness Self-Discipline

Greativity



SEE: Shute, V. J., Leighton, J. P., Jang, E. E., & Chu, M-W. (in press). Advances in the science of assessment. To appear in Educational Assessment.

## Stealth Assessment in Games:



# Stealth Assessment Features



Seamless & Ubiquitous

When the cook tastes the soup, that's formative; when the guests taste the soup, that's summative.

Formative, not Summative



Accurate & Rich Learner Models

Invisible assessment, transparent support!

### **ECD**

(e.g., Mislevy, Steinberg, & Almond, 2003)

#### **Assessment Models & Metrics**



**Monitor & Diagnose Success** 

### **Current Work**

Plants vs. Zombies 2 (measuring & supporting problem solving skills)



# CM Problem Solving Skills Example Observables



# Problem Solving BN (priors)



## Problem Solving BN (data)



## **Preliminary Validity Results**

Despite the small sample size, age, and SES of participants (47 students, 7<sup>th</sup> grade, low SES):

- 1) Problem solving in PvZ significantly correlates with Raven's (r = .40, p < .01).
- 2) Problem solving in PvZ significantly correlates with MicroDYN (r = .48, p < .01)
- 3) These preliminary findings suggest that our stealth assessment estimates are valid, and we are currently using machine learning in *netica* to improve the BNs.

## Thank you!

Questions?

Email: vshute@fsu.edu

Website: http://www.myw