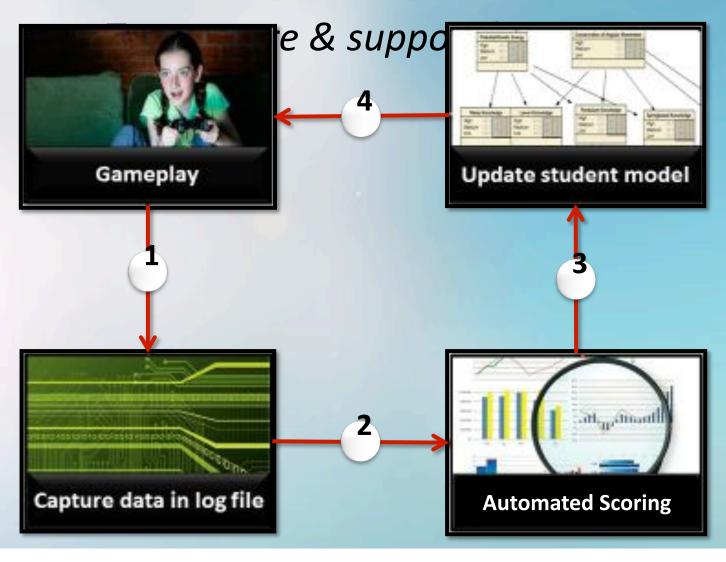

Val Snute, FSU (NSF/CRA Big Data Workshop, 6/2/15)

## What Standardized Tests Don't Measure

Persistence
Curiosity
Enthusiasm
COURAGE
Leadership

Civic-Minded Resourcefulness Self-Discipline

Greativity



SEE: Shute, V. J., Leighton, J. P., Jang, E. E., & Chu, M-W. (in press). Advances in the science of assessment. To appear in Educational Assessment.

## Stealth Assessment in Games:



# Stealth Assessment Features



Seamless & Ubiquitous

When the cook tastes the soup, that's formative; when the guests taste the soup, that's summative.

Formative, not Summative



Accurate & Rich Learner Models

Invisible assessment, transparent support!

### **ECD**

(e.g., Mislevy, Steinberg, & Almond, 2003)

#### **Assessment Models & Metrics**



**Monitor & Diagnose Success** 

### **Current Work**

Plants vs. Zombies 2 (measuring & supporting problem solving skills)



# CM Problem Solving Skills Example Observables



# Problem Solving BN (priors)



## Problem Solving BN (data)



## **Preliminary Validity Results**

Despite the small sample size, age, and SES of participants (47 students, 7<sup>th</sup> grade, low SES):

- 1) Problem solving in PvZ significantly correlates w