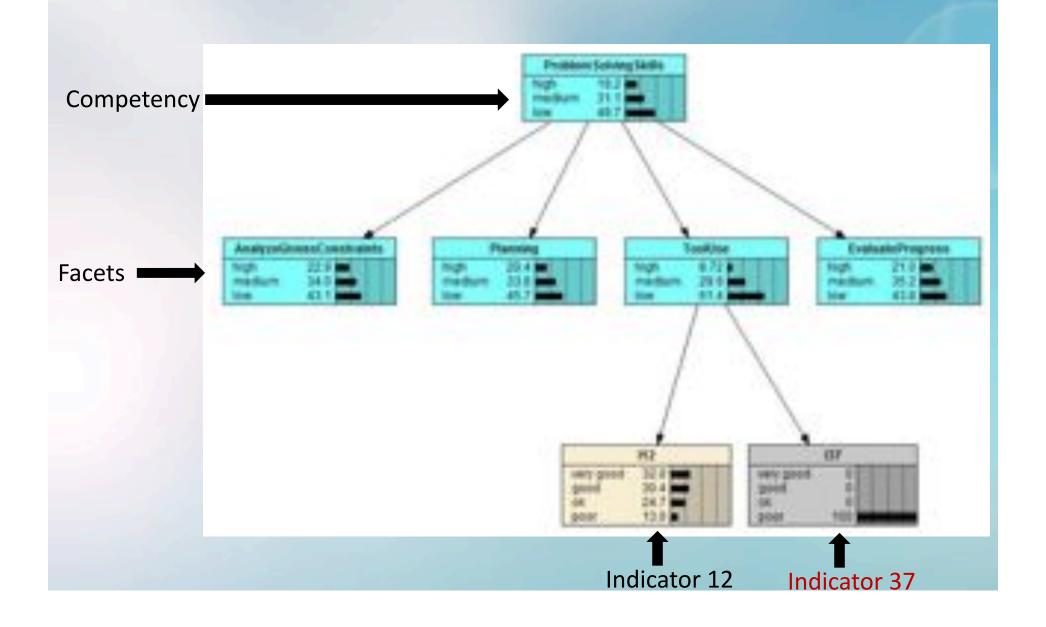

e

Greativity



SEE: Shute, V. J., Leighton, J. P., Jang, E. E., & Chu, M-W. (in press). Advances in the science of assessment. To appear in Educational Assessment.

## Stealth Assessment in Games:



# Stealth Assessment Features



Seamless & Ubiquitous

When the cook tastes the soup, that's formative; when the guests taste the soup, that's summative.

Formative, not Summative



Accurate & Rich Learner Models

Invisible assessment, transparent support!

### **ECD**

(e.g., Mislevy, Steinberg, & Almond, 2003)

#### **Assessment Models & Metrics**



**Monitor & Diagnose Success** 

### **Current Work**

Plants vs. Zombies 2 (measuring & supporting problem solving skills)



# CM Problem Solving Skills Example Observables



# Problem Solving BN (priors)



## Problem Solving BN (data)



## **Preliminary Validity Results**

Despite the small sample size, age, and SES of participants (47 students, 7<sup>th</sup> grade, low SES):

- 1) Problem solving in PvZ significantly correlates with Raven's (r = .40, p < .01).
- 2) Problem solving in PvZ significantly correlates with MicroDYN (r = .48, p < .01)
- 3) These preliminary findings suggest that our stealth assessment estimates are valid, and we are currently using machine learning in *netica* to improve the BNs.

## Thank you!

Questions?

Email: vshute@fsu.edu

Website: http://www.myweb.fsu.edu/vshute

## **Telemetry Hooks**



## **Augmented Q-Matrix**

| ndrater                                                                                                                    | fants                      |